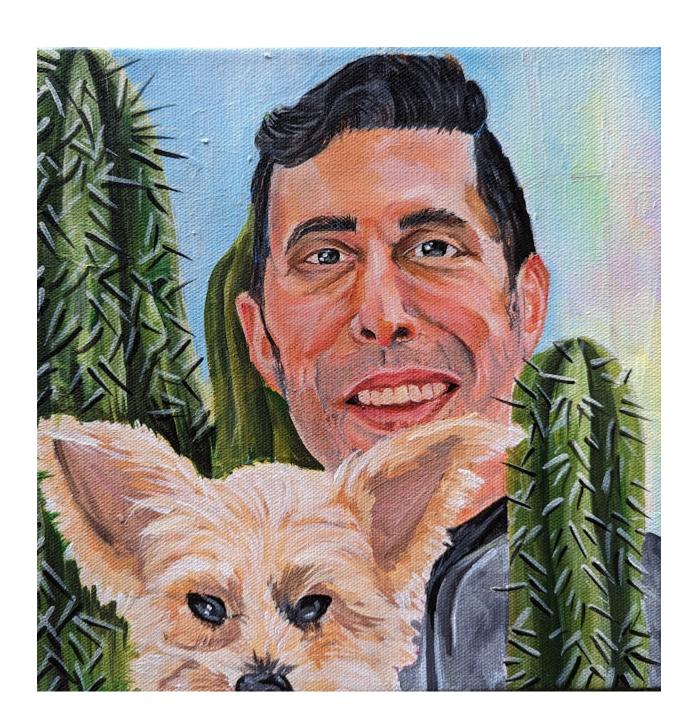

## COMMISSIONED PAINTING GUIDE AND PORTRAIT WORK SAMPLES

Thank you for considering me to paint for you, I can't wait to get started! Here's a little more info about the pricing and process. Canvas painting commissions are priced \$3/sq.inch, your personalized quote is based on complexity. I have special package pricing for large-scale family portraits 48+ inches available upon request.