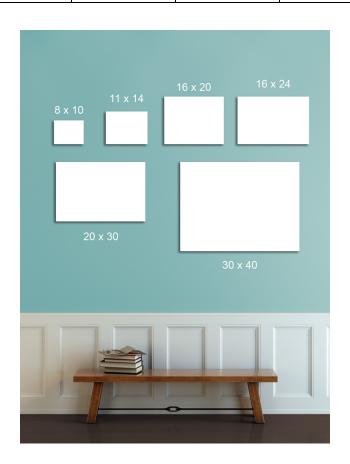

\*Shipping cost calculated by distance

Base costs for paintings look something like this:

| 8x10  | 11x14 | 16x20 | 16x24  | 20x30  | 30x40  |
|-------|-------|-------|--------|--------|--------|
| \$240 | \$462 | \$960 | \$1152 | \$1800 | \$3600 |