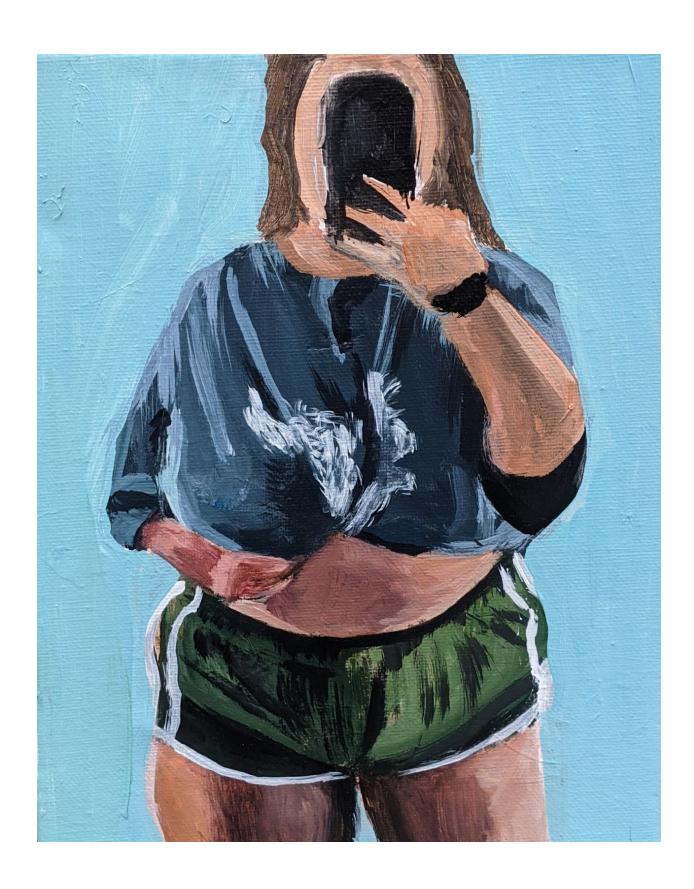

## COMMISSIONED PAINTING GUIDE AND PORTRAIT WORK SAMPLES

Thank you for considering me to paint for you, I can't wait to get started! Here's a little more info about the pricing and process. Canvas painting commissions are priced \$3/sq.inch, your personalized quote is based on complexity. I have special package pricing for large-scale family portraits 48+ inches available upon request.